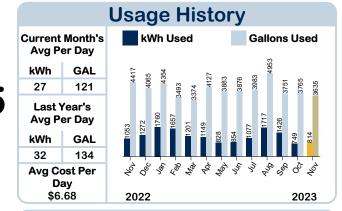

Service Address: 123 UTILITY WAY

| De | Description | Motor No  | Meter Rea  | Meter Reading Dates |      | Readings |         | Meter      | kWh / Gallons | Boto Class | Bill Type |
|----|-------------|-----------|------------|---------------------|------|----------|---------|------------|---------------|------------|-----------|
|    | Description | weter No. | From       | То                  | Days | Previous | Present | Multiplier | Used          | Rate Class | Бііі Туре |
|    | ELECTRIC    | 11111111  | 10/09/2023 | 11/08/2023          | 30   | 34481    | 35295   | 1          | 814           | 2          | Regular   |
|    | WATER       | 2222222   | 10/09/2023 | 11/08/2023          | 30   | 133010   | 136645  | 1          | 3635          | 2          | Regular   |
|    | SEWER       | 33333333  | 10/09/2023 | 11/08/2023          | 30   | 0        | 3635    | 1          | 3635          | 2          | Regular   |